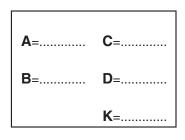

## **HOW TO SELECT DOOR WITH SIDES**

- 1. Measure dimensions A, B, C, D and K.
- 2. Select length at least 2" longer than "A" and no longer than "B".
- 3. Select width at least 4" wider than "C" and no wider than "D".
- 4. Check to make sure the height of the model selected is greater than "**K**". The "**K**" dimension is the distance from the top of the foundation to the top of basement door opening, not the height of your old door.