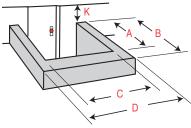

## **HOW TO SELECT DOOR WITH SIDES**

- 1. Measure dimensions A, B, C, D and K.
- 2. Select length at least 2" longer than "A" and no longer than "B".
- 3. Select width at least 4" wider than "C" and no wider than "D".
- 4. Check to make sure the height of the model selected is greater than "**K**". The "**K**" dimension is the distance from the top of the foundation to the top of basement door opening, not the height of your old door.