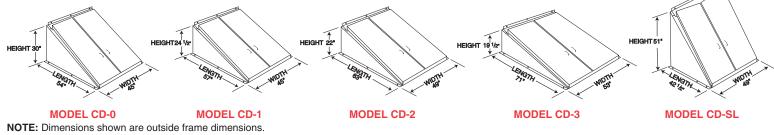

|        | OUTSIDE FRAME DIMENSIONS |      |                |      |                | CD-3 WITH EXTENSIONS* |        |        |        |        |
|--------|--------------------------|------|----------------|------|----------------|-----------------------|--------|--------|--------|--------|
| MODEL  | CD-SL                    | CD-0 | CD-1           | CD-2 | CD-3           | CX-6"                 | CX-12" | CX-18" | CX-24" | CX-30" |
| LENGTH | <b>42</b> 1/2"           | 54"  | 57"            | 63"  | 71"            | 77"                   | 83"    | 89"    | 95"    | 101"   |
| WIDTH  | 49"                      | 45"  | 45"            | 49"  | 53"            | 53"                   | 53"    | 53"    | 53"    | 53"    |
| HEIGHT | 51"                      | 30"  | <b>24</b> 1/2" | 22"  | <b>19</b> 1/2" | 21"                   | 21"    | 21"    | 21"    | 21"    |

\*NOTE: Only CD-3 can be extended. If standard sizes and extensions do not fulfill the foundation requirements please call 800-333-4564 for guidance.